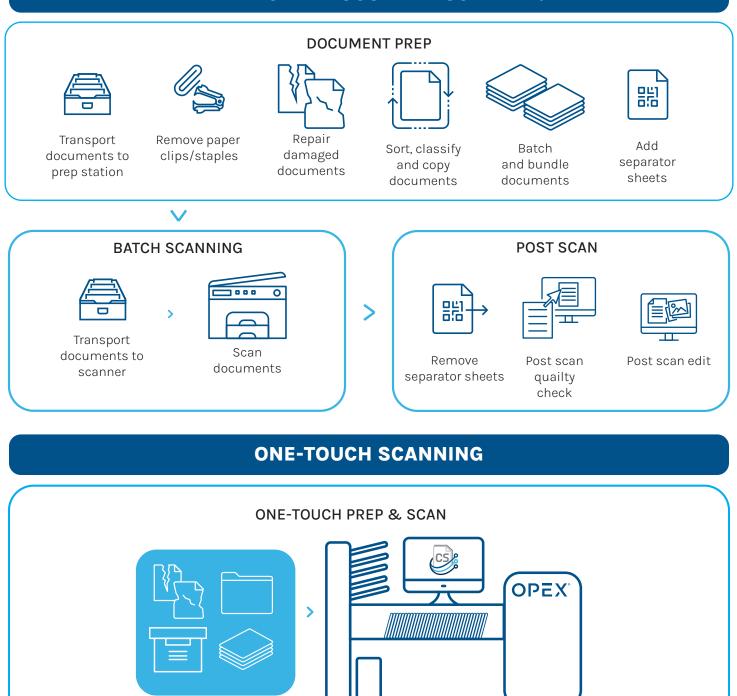

## TRADITIONAL DOCUMENT SCANNING

## Deliver mixed document types and sizes directly to OPEX Falcon+ or Gemini with minimal prep.

Instead of waiting for post-scan, CertainScan Intelligent Document Imaging Software can assist with the following while scanning:

- Corrects skewed images
- Notifies operator of missing pages
- Adds and removes digital separator sheets
- Easily toggles between color and grey images
- Allows operator to do real-time quailty check on specailtiy documents
- Add more!

By eliminating non-value-added steps, the One-Touch process significantly decreases reliance on labor, increases workflow efficiency, and improves job accuracy. This translates to substantial cost savings and a quick return on investment.